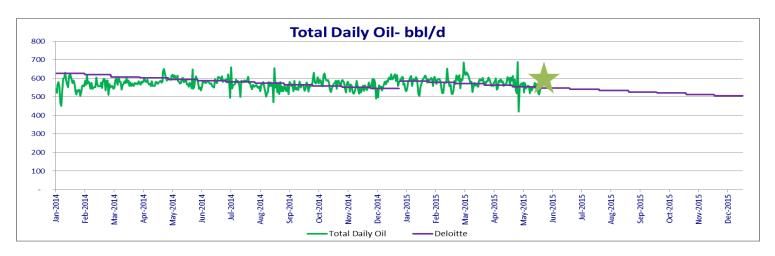

# Dundee Energy Limited AGM

Oil and Natural Gas Producing Assets

Southern Ontario

June 16 2015







# Lake Erie Natural Gas Operations

#### **Onshore Gas Plant**





**Dundee drilling barge** 



# **Onshore Oil Operations**

#### **Onshore oil facilities**





**Dundee drilling rig** 



#### Low Decline Rate Asset Base







# **Natural Gas Acquisitions**

|   |                   | Pengrowth 2013        | NAL 2014             |
|---|-------------------|-----------------------|----------------------|
|   | Moulding Interest | 20.1250/              |                      |
| • | Working Interest  | 20.125%               | 14.875%              |
| • | Production        | 2.5 MMcf/d            | 1.7 MMcf/d           |
| • | Reserves Added    | 24.0 bcf              | 17.2 bcf             |
| • | Purchase Price    | \$4.9 MM (\$0.20/mcf) | \$3.3MM (\$0.19/mcf) |
| • | NPV 10%:          | \$33 MM (\$1.43/mcf)  | \$23 MM (\$1.43/mcf) |



### **Year-end Reserves Summaries**

|   |                                            | 2013       | 2014       |
|---|--------------------------------------------|------------|