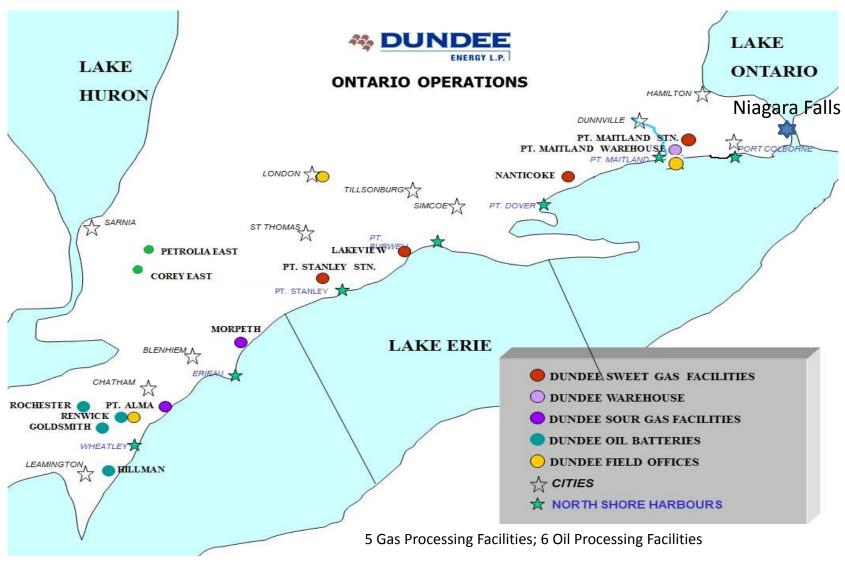

# Lake Erie Natural Gas Operations

#### **Onshore Gas Plant**

**Dundee drilling barge** 