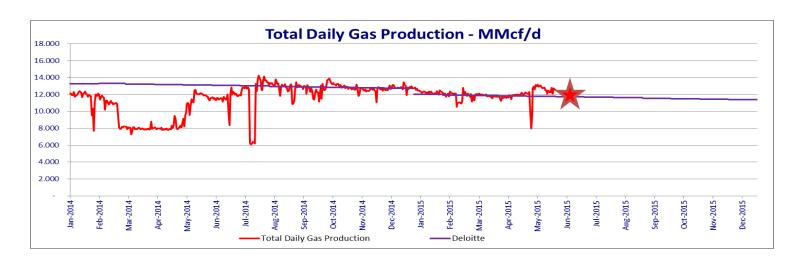

# Dundee Energy Limited AGM

Oil and Natural Gas Producing Assets

Southern Ontario

June 16 2015







# Lake Erie Natural Gas Operations

#### **Onshore Gas Plant**





**Dundee drilling barge** 



# **Onshore Oil Operations**

#### **Onshore oil facilities**





**Dundee drilling rig** 



#### Low Decline Rate Asset Base







# **Natural Gas Acquisitions**

|   |                   | Pengrowth 2013        | NAL 2014             |
|---|-------------------|-----------------------|----------------------|
|   | Moulding Interest | 20.1250/              |                      |
| • | Working Interest  | 20.125%               | 14.875%              |
| • | Production        | 2.5 MMcf/d            | 1.7 MMcf/d           |
| • | Reserves Added    | 24.0 bcf              | 17.2 bcf             |
| • | Purchase Price    | \$4.9 MM (\$0.20/mcf) | \$3.3MM (\$0.19/mcf) |
| • | NPV 10%:          | \$33 MM (\$1.43/mcf)  | \$23 MM (\$1.43/mcf) |



### **Year-end Reserves Summaries**

|   |                                            | 2013       | 2014       |
|---|--------------------------------------------|-----------