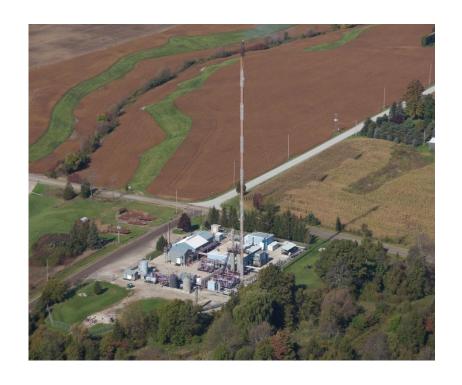

# **Onshore Oil Operations**

#### **Onshore oil facilities**

**Dundee drilling rig** 