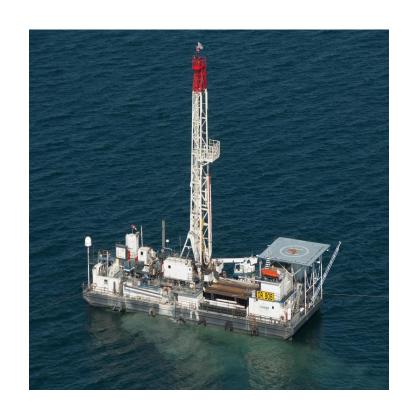

# Dundee Energy Limited AGM

Oil and Natural Gas Producing Assets

Southern Ontario

June 16 2015







# Lake Erie Natural Gas Operations

#### **Onshore Gas Plant**





**Dundee drilling barge** 



# **Onshore Oil Operations**

#### **Onshore oil facilities**





**Dundee drilling rig** 



#### Low Decline Rate Asset Base







# **Natural Gas Acquisitions**

|   |                   | Pengrowth 2013        | NAL 2014             |
|---|-------------------|-----------------------|----------------------|
|   | Moulding Interest | 20.1250/              |                      |
| • | Working Interest  | 20.125%               | 14.875%              |
| • | Production        | 2.5 MMcf/d            | 1.7 MMcf/d           |
| • | Reserves Added    | 24.0 bcf              | 17.2 bcf             |
| • | Purchase Price    | \$4.9 MM (\$0.20/mcf) | \$3.3MM (\$0.19/mcf) |
| • | NPV 10%:          | \$33 MM (\$1.43/mcf)  | \$23 MM (\$1.43/mcf) |



### **Year-end